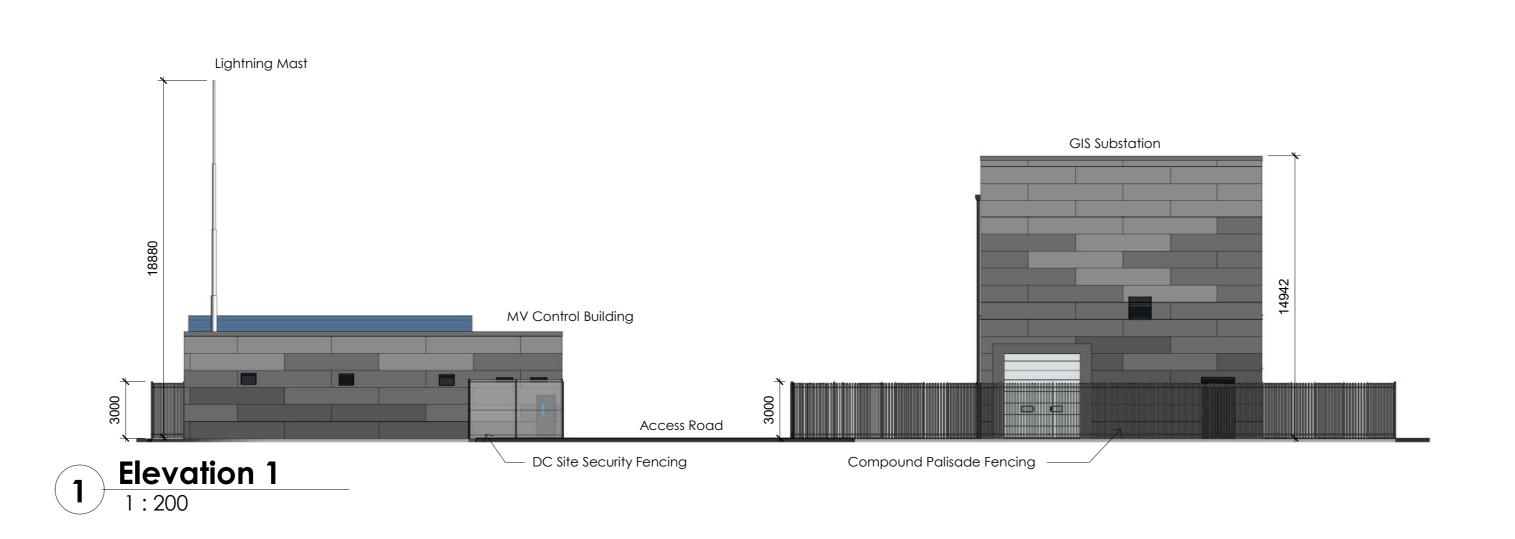

CLIENT:

Data and Power Hub Services Limited

PROJECT NO: 3183.00

DESCRIPTION: DUB 40 - SUBSTATION 
COMPOUND ELEVATIONS

SCALE: As indicated @ A0

DRAWING No:

PROJECT NO: 3183.00

DESCRIPTION: DUB 40 - SUBSTATION 
COMPOUND ELEVATIONS