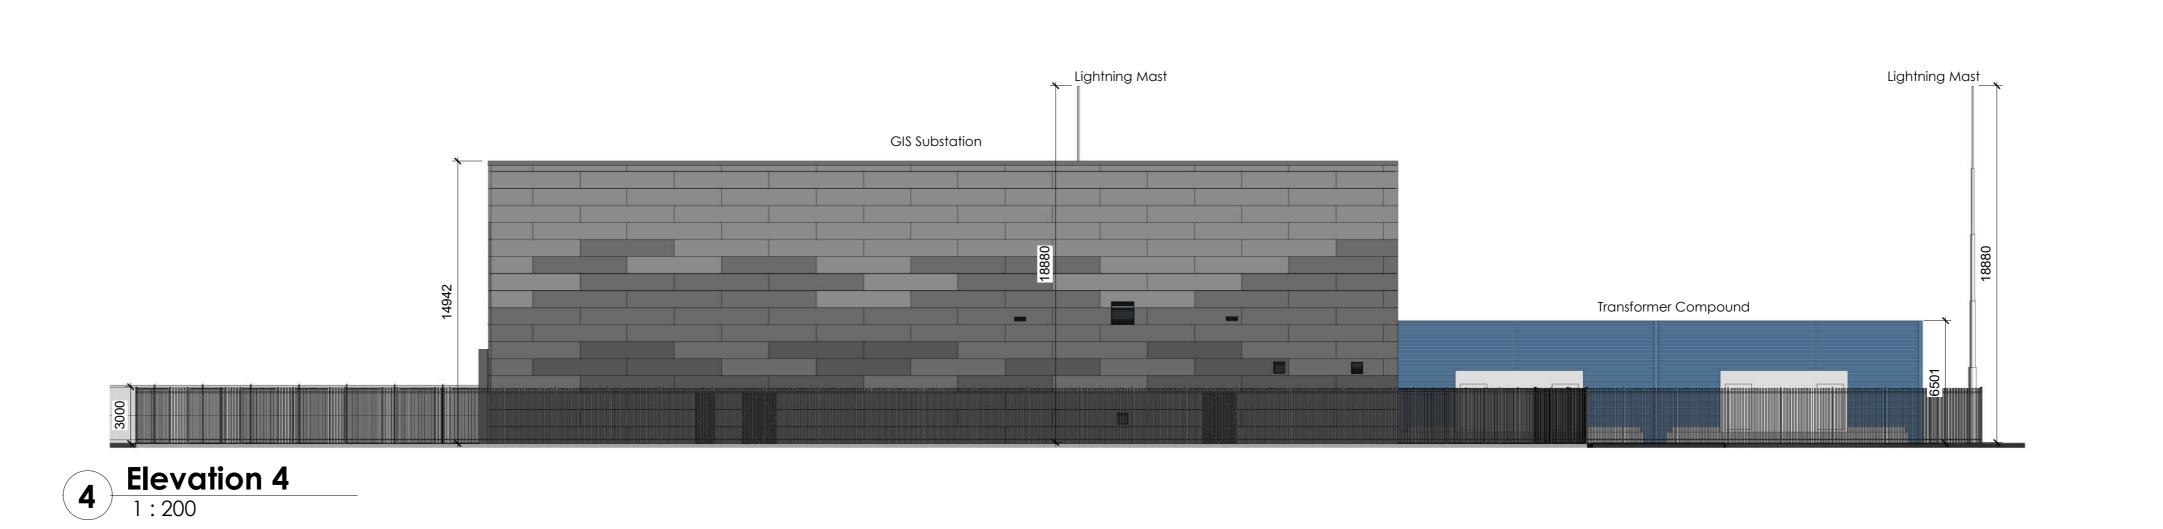

**Elevation 2**1:200







FOR PLANNING

STATUS DESCRIPTION

S2 ISSUED FOR INFORMATION

M I S S I O N C R I T I C A L

140-142 St. John Street, London ECTV 4UB T 020 34112571

REGISTERED IN ENGLAND: COMPANY REG. No. 7083299

CLIENT:

Data and Power Hub Services Limited

PROJECT NO: 3183.00

DESCRIPTION: DUB 40 - SUBSTATION 
COMPOUND ELEVATIONS

SCALE: As indicated @ A0

DRAWING No:

PROJECT NO: 3183.00

DESCRIPTION: DUB 40 - SUBSTATION 
COMPOUND ELEVATIONS

SCALE: As indicated @ A0

DRAWING No:

THE PROJECT NO: 3183.00

DESCRIPTION: DUB 40 - SUBSTATION 
COMPOUND ELEVATIONS

SCALE: As indicated @ A0

DRAWING No:

TREVISION:

1: