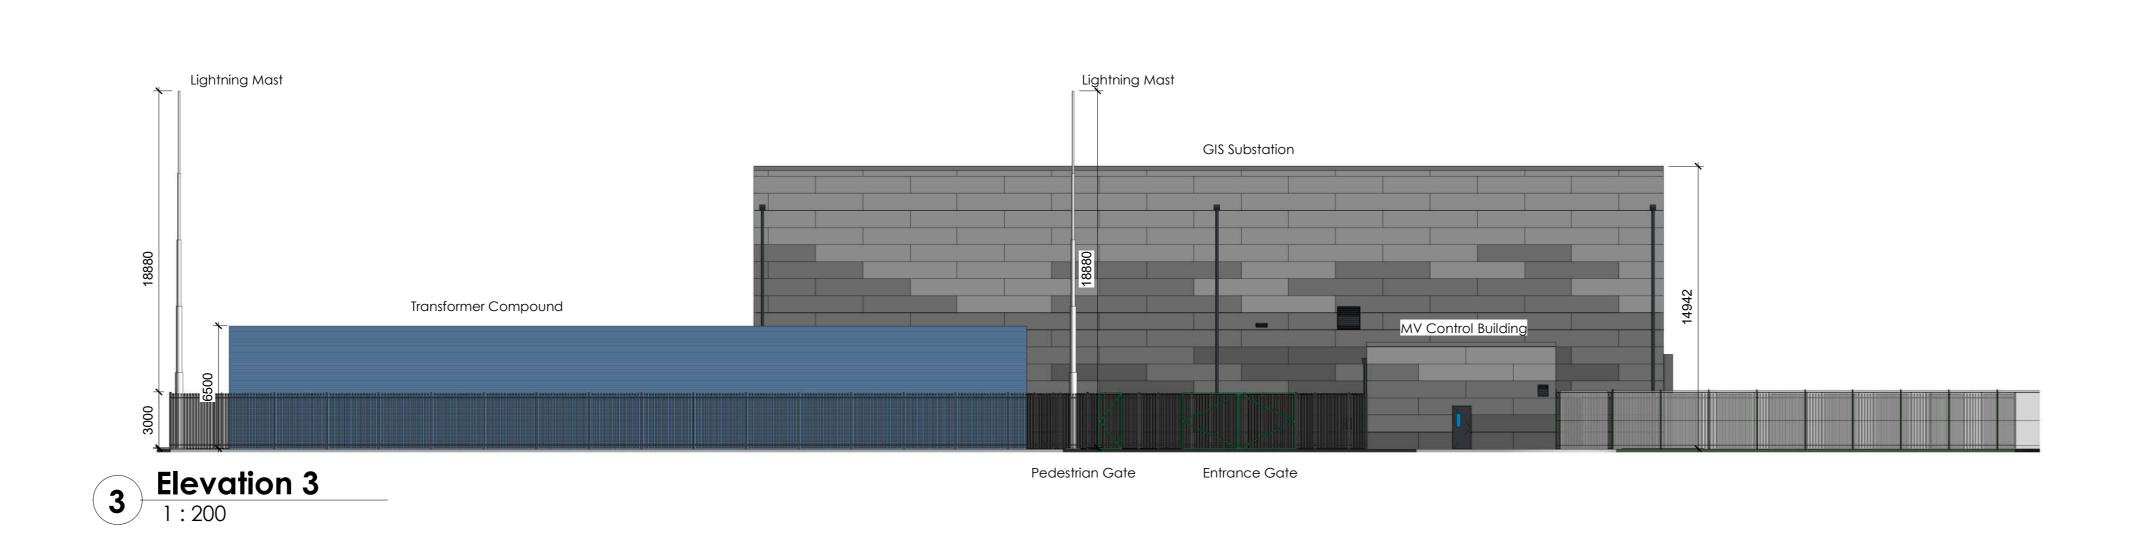

SCALE: As indicated @ A0

DRAWING No:

THE PROJECT NO: 3183.00

DESCRIPTION: DUB 40 - SUBSTATION 
COMPOUND ELEVATIONS

SCALE: As indicated @ A0

DRAWING No:

TREVISION:

1: